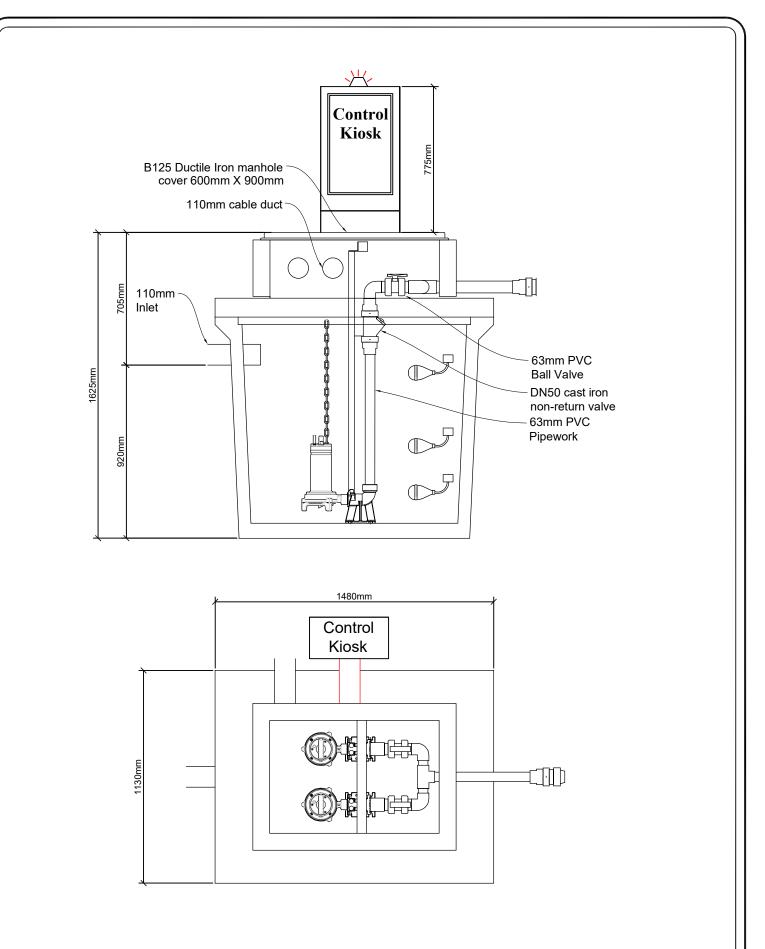

## Title: J tank pump station Drg. no.: PS-J-009-300420 Total capacity: 850 litres usable capacity: 650 litres Date: 30/04/2020 Drawn by: SF