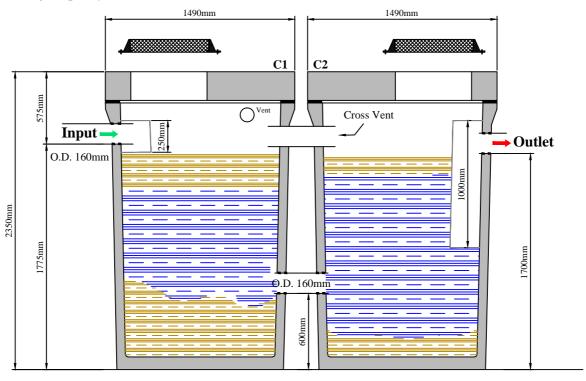

## Fats & Grease Trap - 2H Tanks (5,000 L) - IS EN 1825 Compliant

10 lit./sec nominal flow @  $\leq 60^{\circ}$ C

1,200 lit. Grease retention

1,200 lit. Sludge capacity

An anti-syphon vent is required for long run outflows

Note: Do not scale from this drawing Only for illustration purposes.

| Tank | Type: | 2H |
|------|-------|----|
|      |       |    |

Tank Size: 3080mm x 1720mm

Height: 2350mm

Volume: 5000 liters Weight: 3000kg