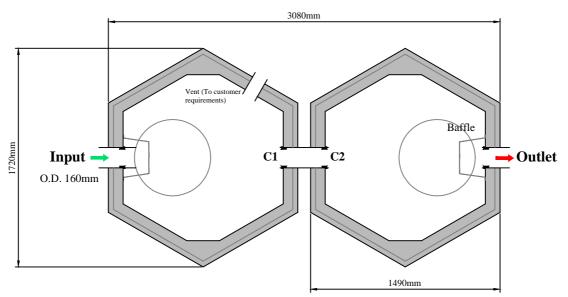

## Fats & Grease Trap - 2H Tanks (5,000 L) - IS EN 1825 Compliant

10 lit./sec nominal flow @  $\leq 60^{\circ}$ C

1,200 lit. Grease retention

1,200 lit. Sludge capacity

An anti-syphon vent is required for long run outflows

Note: Do not scale from this drawing Only for illustration purposes.

| Tank | Type: | 2H |
|------|-------|----|
|      |       |    |

Tank Size: 3080mm x 1720mm

Height: 2350mm

Volume: 5000 liters Weight: 3000kg